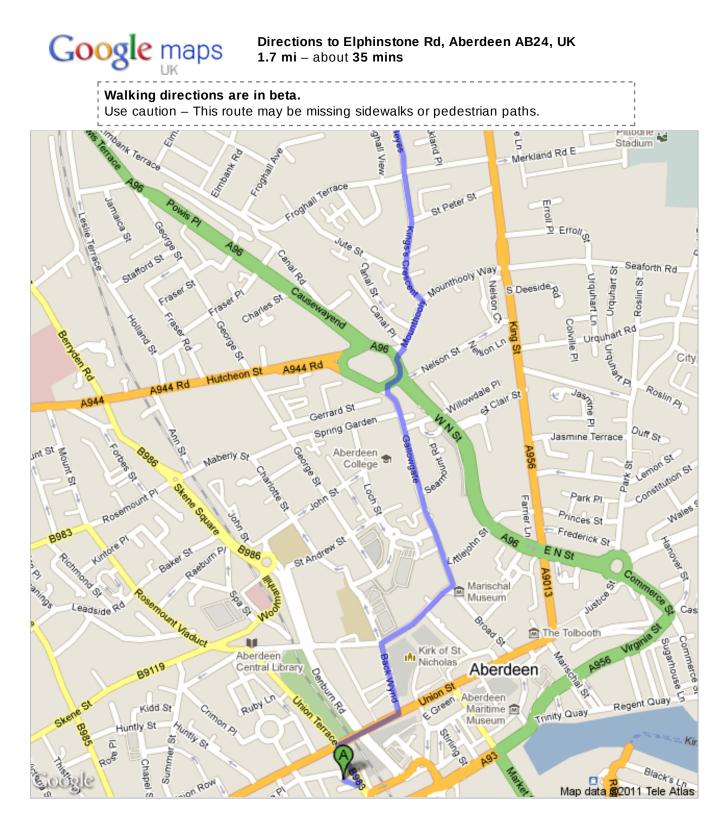

| 1.  | Head southeast on Bath St toward Bridge PI                                         | go 115<br>total 115 |
|-----|------------------------------------------------------------------------------------|---------------------|
| 2.  | Slight left onto Bridge PI                                                         | go 36<br>total 151  |
| 3.  | Turn left onto <b>Bridge St/B983</b><br>About 2 mins                               | go 364<br>total 0.1 |
| 4.  | Turn right onto <b>Union St/A9013</b><br>About 2 mins                              | go 0.1<br>total 0.2 |
| 5.  | Turn left onto <b>Back Wynd</b><br>About 3 mins                                    | go 0.1<br>total 0.3 |
| 6.  | Turn right onto <b>Schoolhill</b><br>About 2 mins                                  | go 453<br>total 0.4 |
| 7.  | Continue onto <b>Upperkirkgate</b><br>About 1 min                                  | go 30!<br>total 0.5 |
| 8.  | Turn left onto <b>Gallowgate</b><br>About 6 mins                                   | go 0.3<br>total 0.8 |
| 9.  | Turn right to stay on Gallowgate                                                   | go 66<br>total 0.8  |
| 10. | At the roundabout, take the <b>3rd</b> exit onto <b>Mounthooly</b><br>About 3 mins | go 0.2<br>total 0.9 |
| 11. | Turn left onto <b>Kings's Crescent</b><br>About 3 mins                             | go 0.1<br>total 1.1 |
| 12. | Continue onto <b>Spital Heyes</b><br>About 5 mins                                  | go 0.2<br>total 1.3 |
| 13. | Continue onto <b>College Bounds</b><br>About 5 mins                                | go 0.3<br>total 1.6 |
| 14. | Turn left onto <b>Meston Walk</b><br>About 1 min                                   | go 26<br>total 1.6  |
| 15. | Turn right onto <b>Elphinstone Rd</b><br>About 2 mins                              | go 0.1<br>total 1.7 |